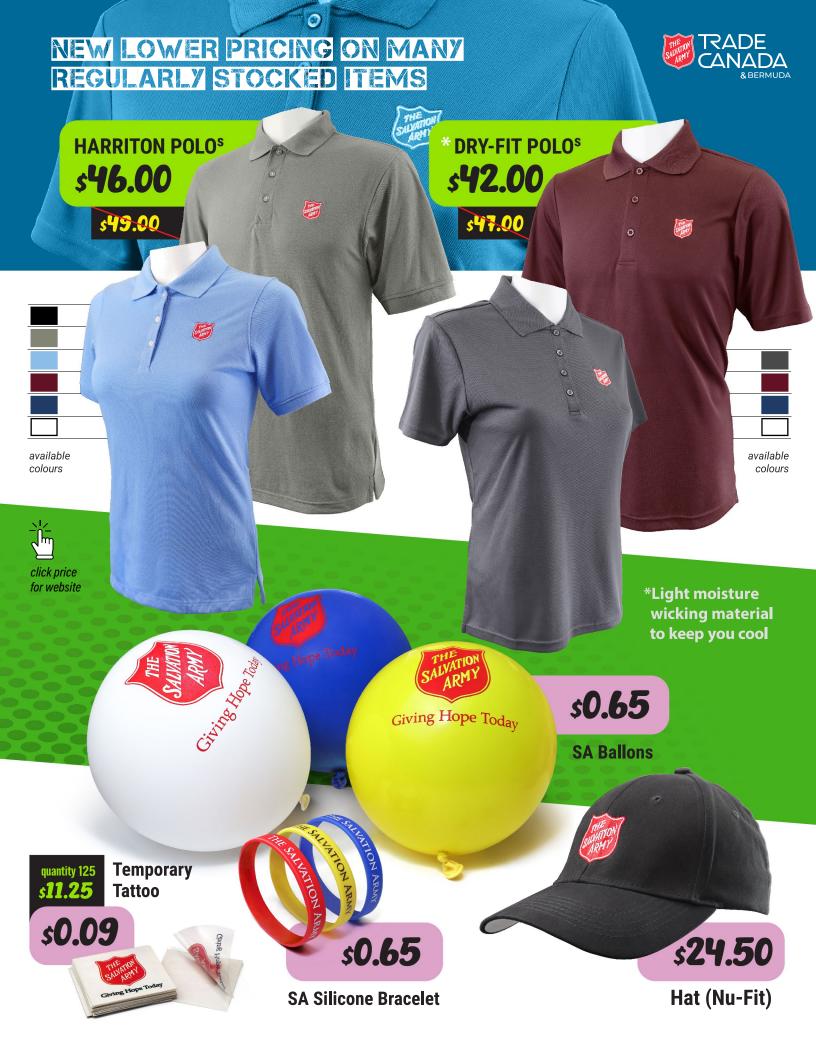

| 0     | 0     | 4  | 0 | 0 | 0  | 0   | 0   |  |
|   | 13 | 12 | 5 | 6  | 12  | 14    | 9     | 15 | 4 | 9 | 8  | 12  | 0   |  |
|   | 7  | _  | 0 | 7  | 12  | 10    | 2     |    | _ | 0 | _  | _   | _   |  |

S62.84
KNIT JACKET'S

Contracting lines lines and contracting lines lines and contracting lines and contractin

### **★ LADIES KNIT JACKET**

### **★** MEN'S KNIT JACKET

| XS | s | М | L | XL | 2XI | . 3XL | s | M | L | XL | 2XL | . 3XL | 4XI | L 5XL |
|----|---|---|---|----|-----|-------|---|---|---|----|-----|-------|-----|-------|
| 8  | 0 | 0 | 0 | 0  | 0   | 0     | 0 | 0 | 0 | 0  | 0   | 10    | 2   | 1     |
| 12 | 0 | 0 | 0 | 0  | 9   | 0     | 1 | 0 | 0 | 4  | 10  | 11    | 0   | 0     |
| 11 | 0 | 0 | 0 | 0  | 0   | 0     | 9 | 0 | 6 | 14 | 12  | 12    | 0   | 0     |