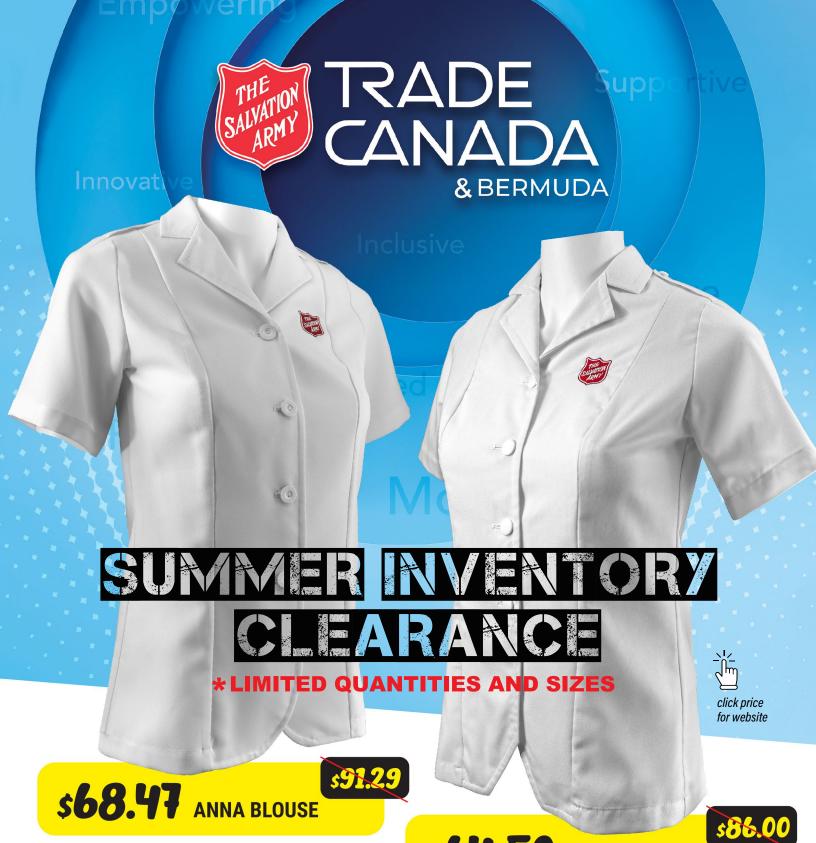

\* ANNA BLOUSE - available quantities

30 32 12 16 22 24 30 32 34 36 38 

\$64.50 DORCAS BLOUSE

★ DORCAS BLOUSE - available quantities

| R | 0  | 2  | 4 | 6 | 24 |    |    |    |    |    |    |    |    |    |
|---|----|----|---|---|----|----|----|----|----|----|----|----|----|----|
|   | 11 | 10 | 6 | 1 | 1  |    |    |    |    |    |    |    |    |    |
| S | 0  | 2  | 4 | 6 | 8  | 10 | 12 | 22 | 28 | 30 | 32 | 34 | 36 | 38 |
|   | 10 | 13 | 3 | 6 | 1  | 8  | 4  | 3  | 4  | 7  | 13 | 11 | 12 | 9  |